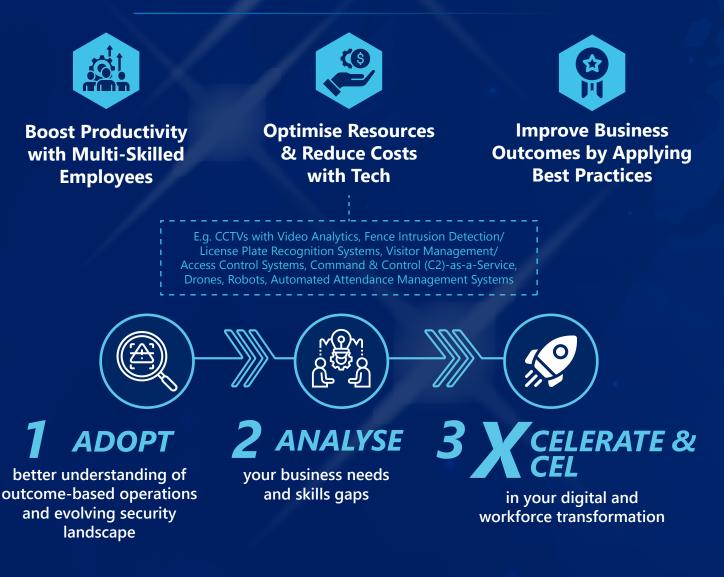

## WHY JOIN OUR SECURE-X MENTORSHIP PROGRAMME?

#### ABOUT THE PROGRAMME

Our mentorship programme has three key components for SAs to embark on:

SAs may tap on SSG's Course Fee Funding and Mentorship Support Grant for the entire programme, where applicable.

#### **AETOS SKILLSFUTURE QUEEN BEE PROGRAMME**

Under the **SecureX** Programme, SAs will be guided on two pathways—**Xcelerate** and **Xcel**.

## **XCELERATE** Your Digitalisation Journey for *Sustainable Growth*

Receive mentorship on Proof of Concept (POC) projects to integrate technologies into your operations, and support your transition towards outcome-based contracting (OBC).

## **XCEL** and Build a Hive of *Multi-Skilled* Employees

Close skills gaps through customised training programmes and skills-based roadmaps. Enhance your employees' competencies in in-demand areas like integrated command centre monitoring, service mindsets, and integrated security and facilities visual inspection.